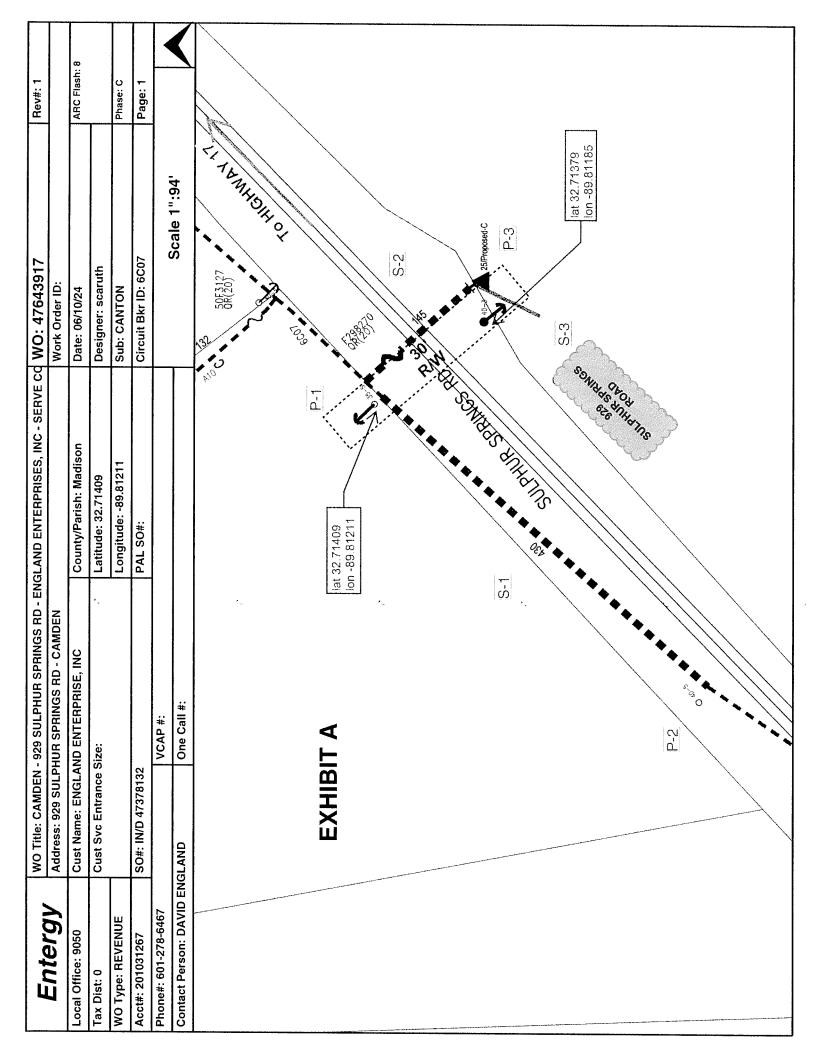

A parcel of land lying and being situated in the <u>NW</u> quarter of the <u>SW</u> quarter of Section <u>17</u>, Township <u>10N</u>, Range <u>05E</u>, <u>Madison</u> County, Mississippi, as shown on Exhibit "A" attached hereto and made a part hereof;